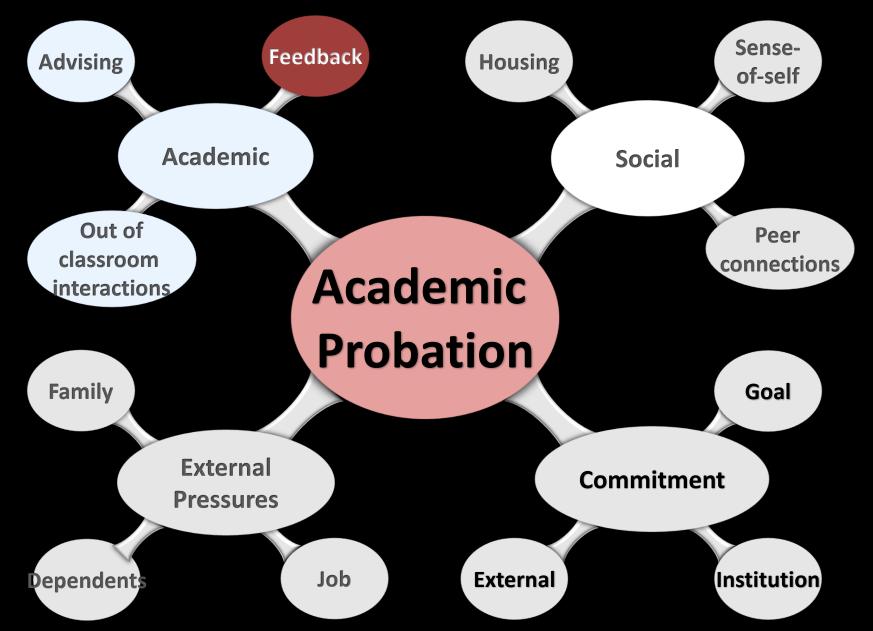

onable Intelligence"

American Association of State Colleges and Universities Academic Affairs Winter Meeting February, 2016 Austin, TX

Jena' Burges, PhD Vice Provost and Dean of Undergraduate and Graduate Studies
Humboldt State University
Lisa Castellino, PhD Director of Institutional Research and Planning
Humboldt State University

# To achieve great things, two things are needed: a plan, and not quite enough time.

Leonard Bernstein





For each student, the right strategies at the right time



















# STOP











the getting at the "when" and "what" by finding out the "who".







### Student Performance: First-Term GPA Fall 2009- Fall 2014



#### RELATIONSHIP BETWEEN FIRST TERM GPA AND...



### MINDMAPPING ACADEMIC PROBATION Academic Probation as a function of...



## Turning actionable intelligence into action:

asking better questions...
busting the myths...
applying what we learned...



## Target Structure

The "right intervention, at the right time, for the right student."



### Educating the Educators...

Three campus wide presentations in Fall 2015—more to come...

# Reimagining the First Year...and beyond The "right INTERVENTION Intervention of

The "right intervention, at the right time, for the right student."



#### Interested to hear more...



Lisa Castellino, PhD
Director of Institutional Research & Planning

<u>Lisa@Humboldt.edu</u>



(707) 826-5338



@LisaCastellinoPHD



Jena' Burges Vice Provost and Dean of Undergraduate and Graduate Studies

Jena.Burges@Humboldt.edu

(707) 826-3949