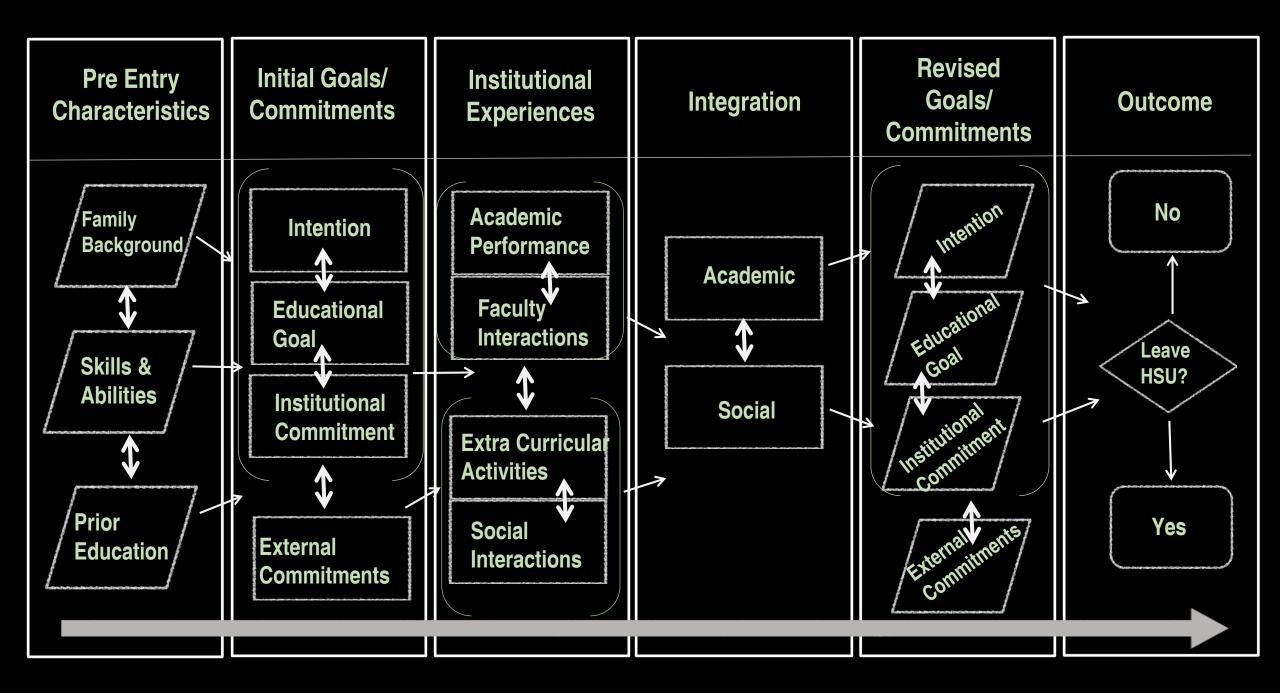

### Asking Better Questions: Moving from "Disaggregating Data" to "Producing Actionable Intelligence"

American Association of State Colleges and Universities Academic Affairs Winter Meeting February, 2016 Austin, TX

Jena' Burges, PhD Vice Provost and Dean of Undergraduate and Graduate Studies
Humboldt State University
Lisa Castellino, PhD Director of Institutional Research and Planning
Humboldt State University

# To achieve great things, two things are needed: a plan, and not quite enough time.

Leonard Bernstein





For each student, the right strategies at the right time



















# STOP











the getting at the "when" and "what" by finding out the "who".







### Student Performance: First-Term GPA Fall 2009- Fall 2014



#### RELATIONSHIP BETWEEN FIRST TERM GPA AND...



### MINDMAPPING ACADEMIC PROBATION Academic Probation as a function of...



## Turning actionable intelligence into action:

asking better questions...
busting the myths...
applying what we learned...



## Target Structure

The "right intervention, at the right time, for the right student."



### Educating the Educators...

Three campus wide presentations in Fall 2015—more to come...

# Reimagining the First Year...and beyond The "right INTERVENTION Intervention of

The "right intervention, at the right time, for the right student."



#### Interested to hear more...



Lisa Castellino, PhD
Director of