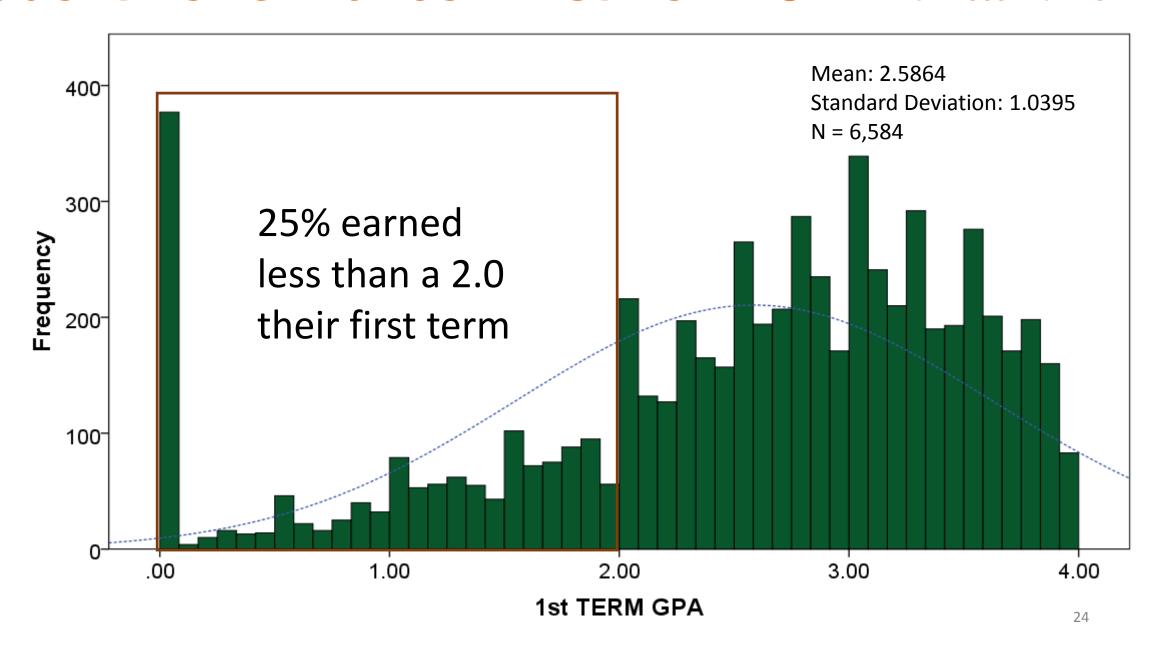

### Asking Better Questions: Moving from "Disaggregating Data" to "Producing Actionable Intelligence"

American Association of State Colleges and Universities Academic Affairs Winter Meeting February, 2016 Austin, TX

Jena' Burges, PhD Vice Provost and Dean of Undergraduate and Graduate Studies
Humboldt State University
Lisa Castellino, PhD Director of Institutional Research and Planning
Humboldt State University

# To achieve great things, two things are needed: a plan, and not quite enough time.

Leonard Bernstein





For each student, the right strategies at the right time



















# STOP











the getting at the "when" and "what" by finding out the "who".







### Student Performance: First-Term GPA Fall 2009- Fall 2014



#### RELATIONSHIP BETWEEN FIRST TERM GPA AND...



### MINDMAPPING ACADEMIC PROBATION Academic Probation as a function of...



## Turning actionable intelligence into action:

asking better questions...
busting the myths...
applying what we learned...



## Target Structure

The "right intervention, at the right time, for the right student."



### Educating the Educators...

Three campus wide presentations in Fall 2015—more to come...

# Reimagining the First Year...and beyond The "right INTERVENTION Intervention of

The "right intervention, at the right time, for the right student."



#### Interested to hear more...



Lisa Castellino, PhD
Director of Institutional Research & Planning

<u>Lisa@Humboldt.edu</u>



(707) 826-5338



@LisaCastellinoPHD



Jena' Burges Vice Provost and D