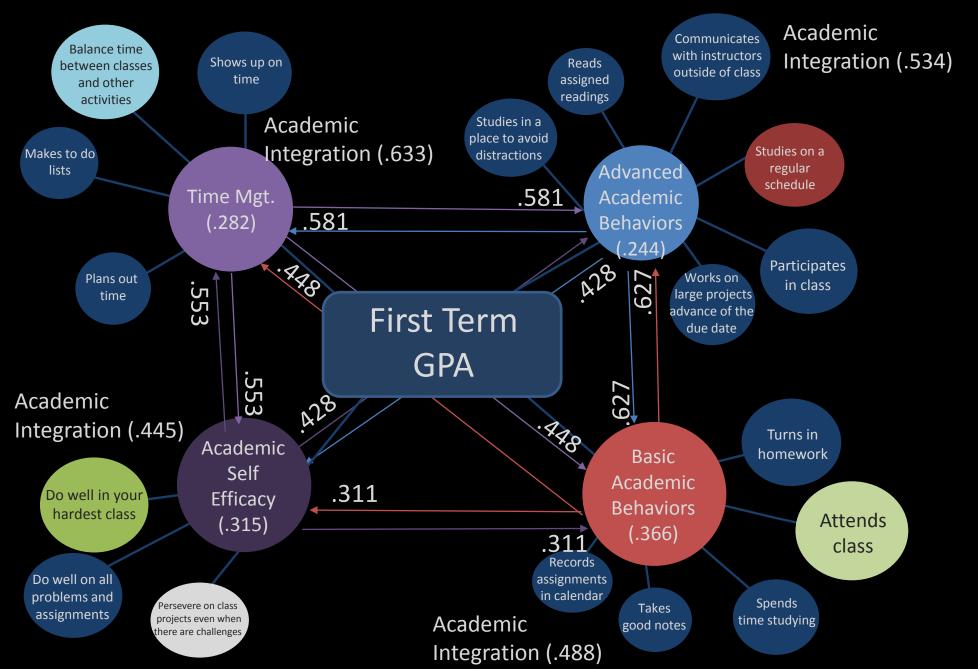

Asking Better Questions: Moving from "Disaggregating Data" to "Producing Actionable Intelligence"

American Association of State Colleges and Universities Academic Affairs Winter Meeting February, 2016 Austin, TX

Jena' Burges, PhD Vice Provost and Dean of Undergraduate and Graduate Studies
Humboldt State University
Lisa Castellino, PhD Director of Institutional Research and Planning
Humboldt State University

# To achieve great things, two things are needed: a plan, and not quite enough time.

Leonard Bernstein





For each student, the right strategies at the right time



















# STOP











the getting at the "when" and "what" by finding out the "who".







### Student Performance: First-Term GPA Fall 2009- Fall 2014



#### RELATIONSHIP BETWEEN FIRST TERM GPA AND...



### MINDMAPPING ACADEMIC PROBATION Academic Probation as a function of...



## Turning actionable intelligence into action:

asking better questions...
busting the myths...
applying what we learned...



## Target Structure

The "right intervention, at the right time, for the right student."



### Educating the Educators...

Three campus wide presentations in Fall 2015—more to come...

# Reimagining the First Year...and beyond The "right INTERVENTION Intervention of

The "right intervention, at the right time, for the right student."



#### Interested to hear more...



Lisa Castellino, PhD
Director of Institutional Research & Planning

<u>Lisa@Humboldt.edu</u>



(707) 826-5338



@LisaCastellinoPHD



Jena' Burges Vice Provost and Dean of Undergraduate and Graduate Studies

Jena.Bur