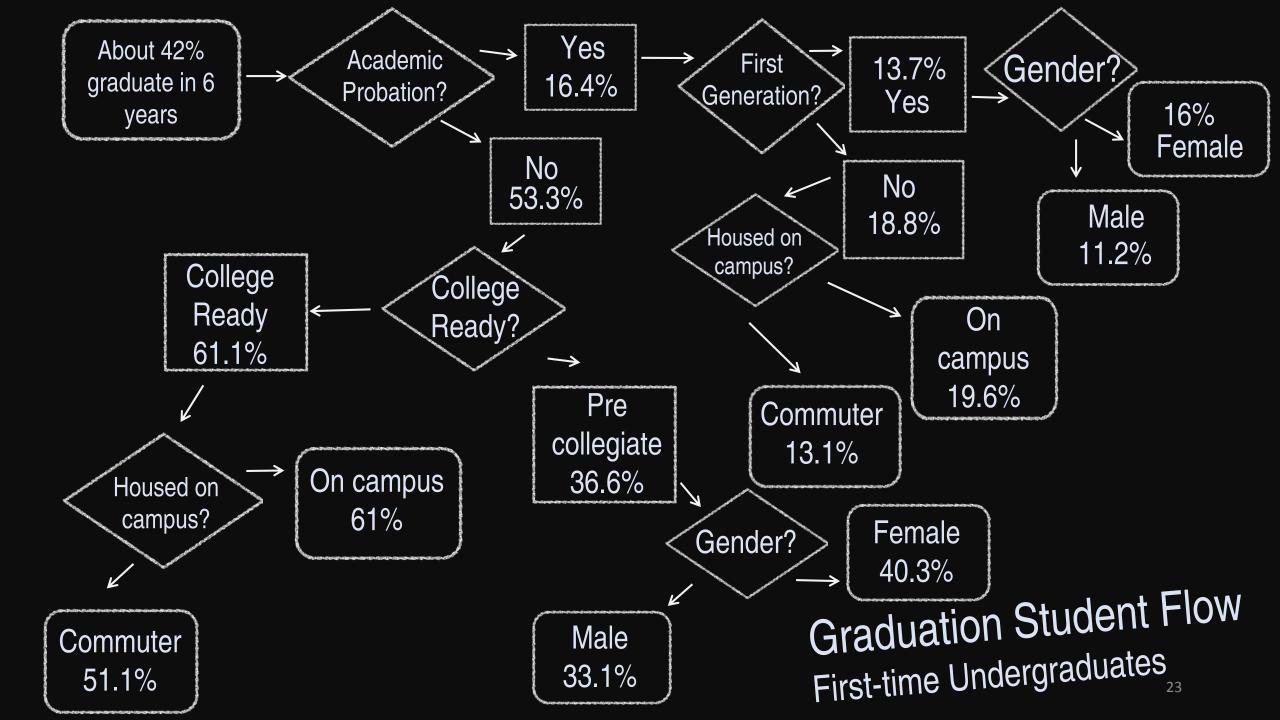

### Asking Better Questions: Moving from "Disaggregating Data" to "Producing Actionable Intelligence"

American Association of State Colleges and Universities Academic Affairs Winter Meeting February, 2016 Austin, TX

Jena' Burges, PhD Vice Provost and Dean of Undergraduate and Graduate Studies
Humboldt State University
Lisa Castellino, PhD Director of Institutional Research and Planning
Humboldt State University

# To achieve great things, two things are needed: a plan, and not quite enough time.

Leonard Bernstein





For each student, the right strategies at the right time



















# STOP











the getting at the "when" and "what" by finding out the "who".







### Student Performance: First-Term GPA Fall 2009- Fall 2014



#### RELATIONSHIP BETWEEN FIRST TERM GPA AND...



### MINDMAPPING ACADEMIC PROBATION Academic Probation as a function of...



## Turning actionable intelligence into action:

asking better questions...
busting the myths...
applying what we learned...



## Target Structure

The "right intervention, at the right time, for the right student."



### Educating the Educators...

Three campus wide presentations in Fall 2015—more to come...

# Reimagining the First Year...and beyond The "right INTERVENTION Intervention of

The "right intervention, at the right time, for the right student."



#### Interested to hear more...



Lisa Castellino, PhD
Director of Institutional Research & Planning

<u>Lisa@Humboldt.edu</u>



(707) 8