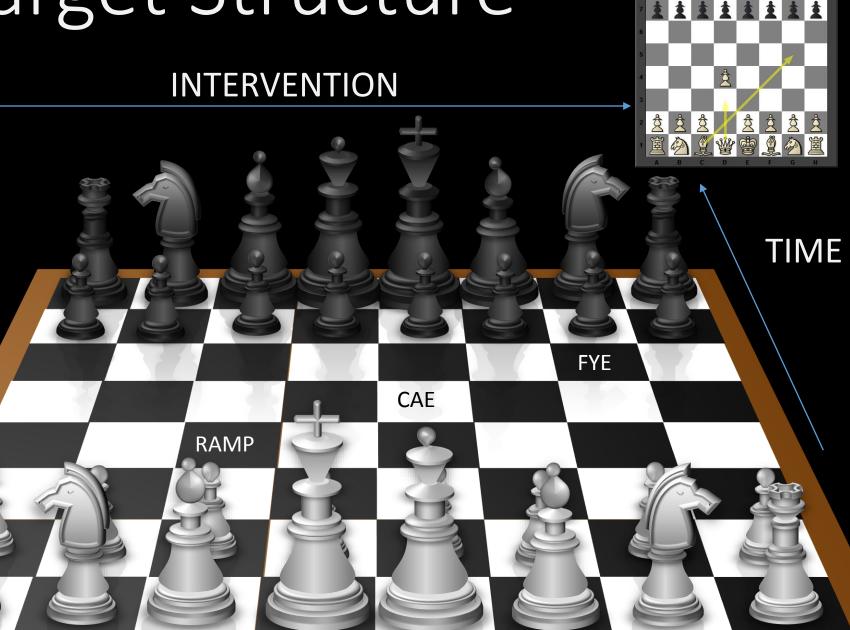

## Target Structure

The "right intervention, at the right time, for the right student."

# Reimagining the First Year...and beyond The "right INTERVENTION Intervention of

The "right intervention, at the right time, for the right student."